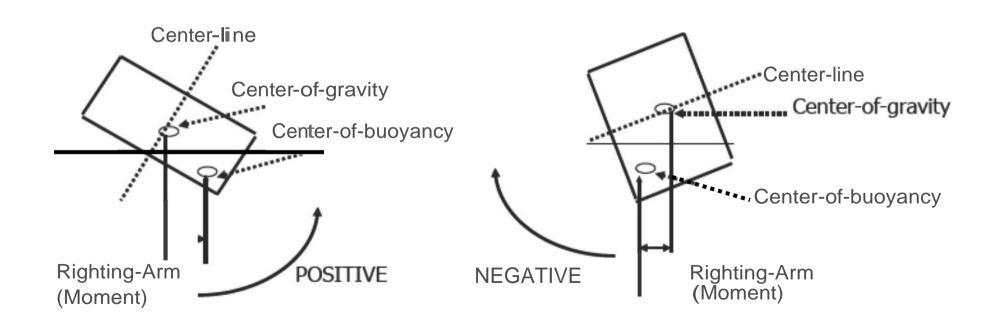

nt                                                | metal, staples, clamps, screws, nails                          |  |
| decorations (cannot affect structural strength or buoyancy | ballast type devices – sand bags, rock, brick, etc.            |  |



## **CONSTRUCTION MATERIALS**



## DISPLACEMENT



## How much will you sink? - Displacement





Weight of Water = 62.4 pounds/cubic-foot

Water Displaced (ft³) =

Weight-of-boat-& people-lbs 62.4 lbs/ft<sup>3</sup>-H20

Depth (ft) boat sinks

**EXAMPLE**:

Box boat, 3ft x 6ft, 1ft tall (high)

Boat volume =  $3' \times 6' \times 1' = 18 \text{ ft}^3$ 

Boat displacement =  $18 \text{ ft}^3 \times 62.4 \text{ lbs/ft}^3 = 1123.2 \text{ lbs}$ 

Which equates to 93.6 lbs per inch of boat height





## Wider is steadier- Center of Buoyancy



# DESIGN



## **Basic boat styles**



# DESIGN



## **Suggestions & Considerations:**

- O Set the Design Goal: Fun, Speed and Appearance
- O Sketch out your design
  - O build a scale model from manila paper:
    - estimate materials or plan how to use what you have
    - plan out what construction techniques will be used
- O A box measuring 1'x1'x3' will float 187 lbs.
  - O if it's big enough to hold you, it will float you (in theory)
- O Flat bottom, sit-to-paddle & canoe styles have been the most popular and successful designs in the past at other similar race events.
- O Rudders help keep you straight but make turning difficult and adds complexity to your design

- O Long boats go fast- but are harder to turn
- O Short boats (<8') are difficult to paddle straight
- O Best Length