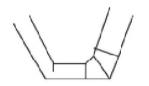

sitting is more comfortable



## **Construction Tips & Techniques:**

- O Cover all edges and joints cardboard acts like a siphon
- O Cardboard Tubes make great frames
  - O Cut for joining & bending
- O Cardboard Hull
  - O 1 or more layers, fasten & cover the seams
  - O With 2 layers, overlap the seams & duct tape like crazy.
  - O Decorate with paint (if desired)
- O Reinforce the area where the crew will sit, kneel or stand

- O Duct tape only non-painted surfaces (tubes or frame that will be covered)
  - O Duct tape shrinks when painted



## **Construction Tips & Techniques:**



Solid Tube Frame



Center/Cross Beam Frame

**FRAMES** 

### CONNECTING TUBES

Cardboard Wrapper for Tubes End-to-End



Cardboard Wrapper for Tubes At Right-Angles



### FRAME ANGLES



V-Shaped Cuts



Multiple Cuts for Sharper Angles



## **Construction Tips & Techniques:**





FOLD & OVERLAP CARDBOARD AROUND CORNERS



## **Construction Tips & Techniques:**