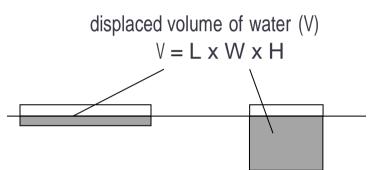

## How much will you sink? - Displacement

Weight of Water = 62.4 pounds/cubic-foot

Water Displaced (ft³) =

Weight-of-boat-& people-lbs 62.4 lbs/ft<sup>3</sup>-H20

Depth (ft) boat sinks

**EXAMPLE**:

Box boat, 3ft x 6ft, 1ft tall (high)

Boat volume =  $3' \times 6' \times 1' = 18 \text{ ft}^3$ 

Boat displacement =  $18 \text{ ft}^3 \times 62.4 \text{ lbs/ft}^3 = 1123.2 \text{ lbs}$ 

Which equates to 93.6 lbs per inch of boat height