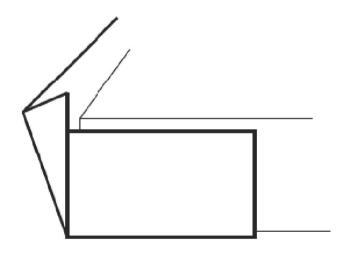

r all edges and joints cardboard acts like a siphon
- O Cardboard Tubes make great frames
  - O Cut for joining & bending
- O Cardboard Hull
  - O 1 or more layers, fasten & cover the seams
  - O With 2 layers, overlap the seams & duct tape like crazy.
  - O Decorate with paint (if desired)
- O Reinforce the area where the crew will sit, kneel or stand

- O Duct tape only non-painted surfaces (tubes or frame that will be covered)
  - O Duct tape shrinks when painted



## **Construction Tips & Techniques:**



Solid Tube Frame



Center/Cross Beam Frame

**FRAMES** 

### CONNECTING TUBES

Cardboard Wrapper for Tubes End-to-End



Cardboard Wrapper for Tubes At Right-Angles



### FRAME ANGLES



V-Shaped Cuts



Multiple Cuts for Sharper Angles



## **Construction Tips & Techniques:**





FOLD & OVERLAP CARDBOARD AROUND CORNERS



## **Construction Tips & Techniques:**