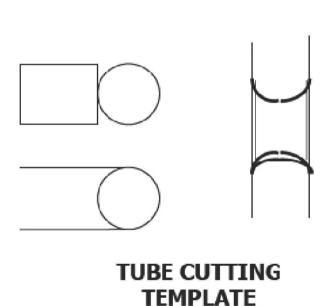

### CONNECTING TUBES

Cardboard Wrapper for Tubes End-to-End

Cardboard Wrapper for Tubes At Right-Angles