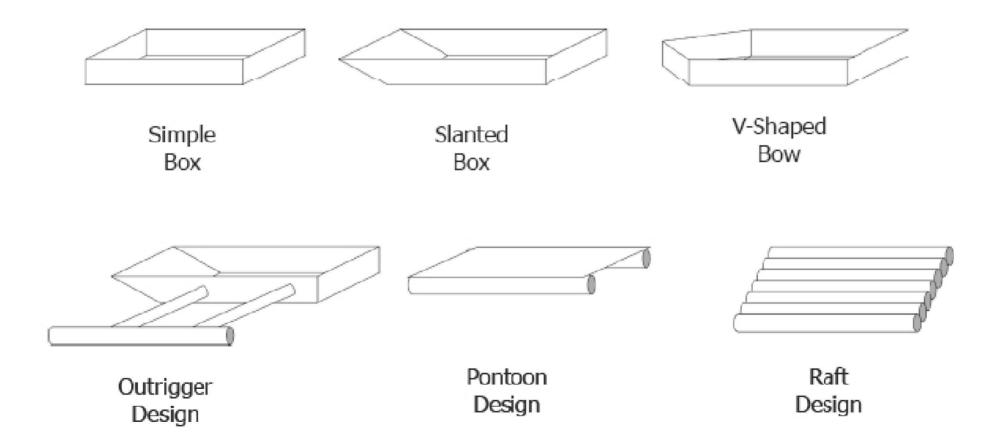

## **Basic boat styles**

## **Suggestions & Considerations:**

- O Set the Design Goal: Fun, Speed and Appearance
- O Sketch out your design
  - O build a scale model from manila paper:
    - estimate materials or plan how to use what you have
    - plan out what construction techniques will be used
- O A box measuring 1'x1'x3' will float 187 lbs.
  - O if it's big enough to hold you, it will float you (in theory)
- O Flat bottom, sit-to-paddle & canoe styles have been the most popular and successful designs in the past at other similar race events.
- O Rudders help keep you straight but make turning difficult and adds complexity to your design

- O Long boats go fast- but are harder to turn
- O Short boats (<8') are difficult to paddle straight
- O Best Length: 8-12 feet
- O Best Height 18 inches
  - O allows room to sit/kneel & still paddle over the edge
- O Best Width:
  - O 18"-30"(max) for 2 or more people in a row
  - O Minimum 48" wide for 2 people side by side
- O Kneeling is a "power" position but sitting is more comfortable