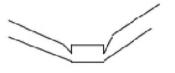

wer" position but sitting is more comfortable



## **Construction Tips & Techniques:**

- O Cover all edges and joints cardboard acts like a siphon
- O Cardboard Tubes make great frames
  - O Cut for joining & bending
- O Cardboard Hull
  - O 1 or more layers, fasten & cover the seams
  - O With 2 layers, overlap the seams & duct tape like crazy.
  - O Decorate with paint (if desired)
- O Reinforce the area where the crew will sit, kneel or stand

- O Duct tape only non-painted surfaces (tubes or frame that will be covered)
  - O Duct tape shrinks when painted



## **Construction Tips & Techniques:**



Solid Tube Frame



Center/Cross Beam Frame

**FRAMES** 

### CONNECTING TUBES

Cardboard Wrapper for Tubes End-to-End



Cardboard Wrapper for Tubes At Right-Angles



### FRAME ANGLES



V-Shaped Cuts



Multiple Cuts for Sharper Angles



## **Construction Tips & Techniques:**





FOLD & OVERLAP CARDBOARD AROUND CORNERS



## **Construction Tips & Techniques:**