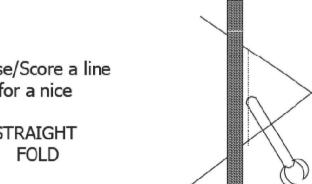

es
  - O Cut for joining & bending
- O Cardboard Hull
  - O 1 or more layers, fasten & cover the seams
  - O With 2 layers, overlap the seams & duct tape like crazy.
  - O Decorate with paint (if desired)
- O Reinforce the area where the crew will sit, kneel or stand

- O Duct tape only non-painted surfaces (tubes or frame that will be covered)
  - O Duct tape shrinks when painted



## **Construction Tips & Techniques:**



Solid Tube Frame



Center/Cross Beam Frame

**FRAMES** 

### CONNECTING TUBES

Cardboard Wrapper for Tubes End-to-End



Cardboard Wrapper for Tubes At Right-Angles



### FRAME ANGLES



V-Shaped Cuts



Multiple Cuts for Sharper Angles



## **Construction Tips & Techniques:**





FOLD & OVERLAP CARDBOARD AROUND CORNERS



## **Construction Tips & Techniques:**