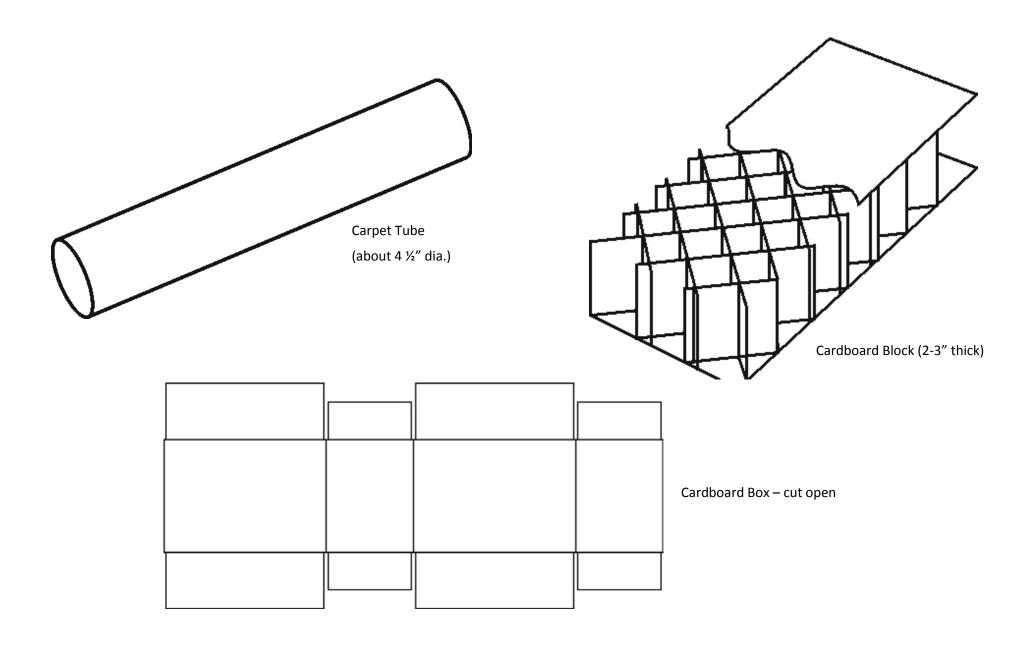

#### **CONSTRUCTION RULES**

- The ENTIRE boat must be built of cardboard and duct tape.
- Only exceptions are paddles and decorations. Regular canoe/kayak paddles are allowed.
- Decorations are encouraged as long as they don't affect structural strength or buoyancy.
- The crew compartment CANNOT be enclosed so as to interfere with escape from a potentially sinking boat.
- Use cardboard boxes, cardboard "blocks" or carpet tubes. Cardboard can be as thick as you want.
- NO pre-treated cardboard allowed (i.e., pre-waterproofed since that would be cheating!).
- NO Sona-tubes waxed or 'treated' cardboard since that would be cheating too!
- NO wood, plastic, fiberglass, Styrofoam, rubber or other flotation aids.
- Latex paint is the only type of paint allowed on the outside/inside of the boats.
- NO caulking compounds, single, two-part/mixed adhesives, epoxies, varnishes, sealants, sealant type paints, or oil paints (and we have a simple, secret test to tell the difference between latex paint & all other products people may try to sneak by us!)
- NO wrapping in plastic, fiberglass sheet or resins, or peel and stick waterproofing membranes.
- Duct tape may be used to reinforce seams.
- Hull wrapping with duct tape is allowed for waterproofing purposes (inside & outside of boat).
- Waterproof the boat with duct tape ONLY.
- NO electrical, gas, benzene, propane or any other chemicals or air propulsion system is allowed.
- Illegal boat materials = disqualification. If uncertain about eligibility of a cardboard type material, ask organizers for an official ruling.

#### **CONSTRUCTION MATERIALS**

### **Permissible Materials**

#### **Materials NOT Allowed**

| corrugated cardboard – appliance & grocery                 | wood, Styrofoam, plastic sheathing                             |  |
|------------------------------------------------------------|----------------------------------------------------------------|--|
| cardboard "blocks" – furniture stores                      | Sona-tubes, coated cardboard                                   |  |
| cardboard tubes – flooring stores                          | silicon, wax, tar, caulking compounds                          |  |
| fastening material – duct tape only                        | fiberglass, resins, paint (except for above water decorations) |  |
| latex paint                                                | metal, staples, clamps, screws, nails                          |  |
| decorations (cannot affect structural strength or buoyancy | ballast type devices – sand bags, rock, brick, etc.            |  |