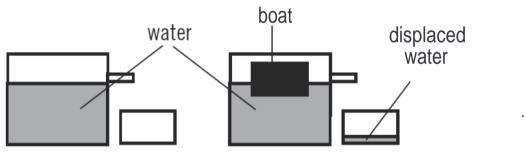

## DISPLACEMENT

## How much will you sink? - Displacement

Weight of Water = 62.4 pounds/cubic-foot

Water Displaced (ft³) =

Weight-of-boat-& people-lbs 62.4 lbs/ft<sup>3</sup>-H20

Depth (ft) boat sinks

**EXAMPLE**:

Box boat, 3ft x 6ft, 1ft tall (high)

Boat volume =  $3' \times 6' \times 1' = 18 \text{ ft}^3$ 

Boat displacement =  $18 \text{ ft}^3 \times 62.4 \text{ lbs/ft}^3 = 1123.2 \text{ lbs}$ 

Which equates to 93.6 lbs per inch of boat height