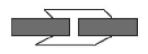

### CONNECTING TUBES

Cardboard Wrapper for Tubes End-to-End

Cardboard Wrapper for Tubes At Right-Angles